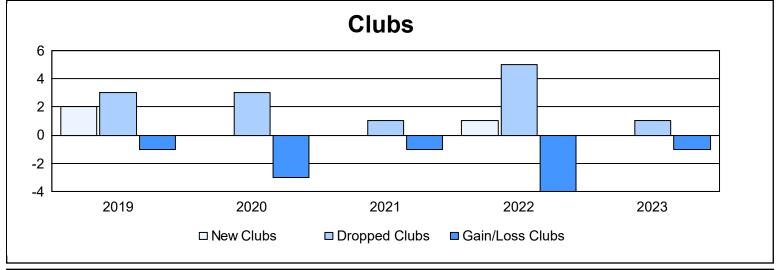

| Year      | New<br>Clubs | Dropped<br>Clubs | Gain/<br>Loss<br>Clubs | New<br>Members | Charter<br>Members | Reinstate<br>Members | Transfer<br>Members | Total<br>Member<br>Added | Total<br>Members<br>Dropped | Gain/<br>Loss<br>Members |
|-----------|--------------|------------------|------------------------|----------------|--------------------|----------------------|---------------------|--------------------------|-----------------------------|--------------------------|
| 2018-2019 | 2            | 3                | -1                     | 241            | 63                 | 52                   | 7                   | 363                      | 389                         | -26                      |
| 2019-2020 | 0            | 3                | -3                     | 235            | 1                  | 9                    | 21                  | 266                      | 350                         | -84                      |
| 2020-2021 | 0            | 1                | -1                     | 411            | 12                 | 25                   | 11                  | 459                      | 256                         | 203                      |
| 2021-2022 | 1            | 5                | -4                     | 347            | 37                 | 36                   | 7                   | 427                      | 380                         | 47                       |
| 2022-2023 | 0            | 1                | -1                     | 300            | 3                  | 53                   | 7                   | 363                      | 359                         | 4                        |
| Average   | 1            | 3                | -2                     | 307            | 23                 | 35                   | 11                  | 376                      | 347                         | 29                       |